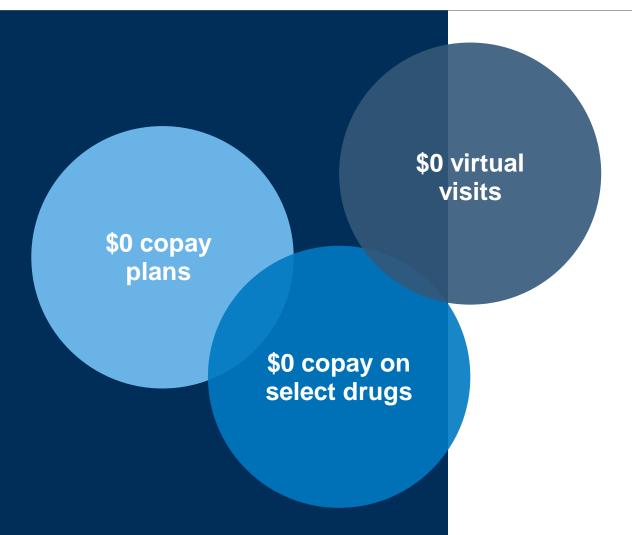

## What's New for 2022

- Pathway HMO is back in Denver!!!
- \$0 Virtual visits on all non-H.S.A. plans
- Silver Link Plan with \$0 copays
- \$0 Copay on select commonly used tier 1 drugs
- Smart Rewards Incentives

## Introducing Anthem Link Silver Plan

- Anthem Link available across all HMO networks
- Low Deductible \$2,500 Single/\$5,000 Family
- PCP In Office Visits <u>\$0 Copay</u>
- Virtual Visits and Text Chats via Sydney Health <u>\$0 Copay</u>
- LiveHealth Online <u>\$0 Copay</u>
- Telehealth visit with <u>PCP \$0 Copay</u>
- Retail Health <u>\$0 Copay</u>
- Select Commonly-Used Rx Tier 1
  Drugs \$0 Copay

## **Unlimited Virtual Visits at \$0 Copay**

# Rx Choice Tiered Network with Select Formulary

• Includes about 25,000 preferred pharmacies in the network

Members pay less out of pocket for prescriptions

\$0 copay on select commonly used tier 1 drugs