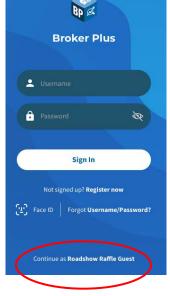

# Broker Plus app Raffle

Please log in to the Broker Plus app and join our raffle while you wait.

### 3 winners will be chosen so get ready to play!

- If you haven't already, download the app by scanning this QR code or search in the App Store or Google Play for Broker Plus
- 2. Open the app and select "Continue as Roadshow Raffle Guest" at the bottom
- Enter code: **08102**
- Provide your full name and email address to be notified via email after the roadshow if you've won!