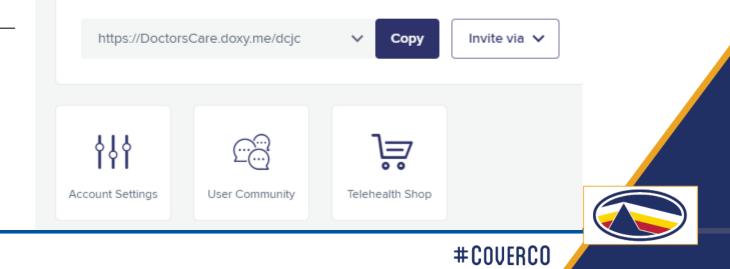

#### As a Medical Clinic Doctors Care Uses

# **DOXY.ME**

#### **Important Features**

- Accessible from anywhere Desktop, Tablet & smartphone
- There are personal rooms and a waiting room
- Screen sharing, video, audio
- File transfers
- HIPAA Compliant

#### https://DoctorsCare.doxy.me/dcjc

Make sure you are using a device with good internet connection and access to camera/audio. If you need any assistance please check out the Doxy.me Help Center or contact your provider directly.