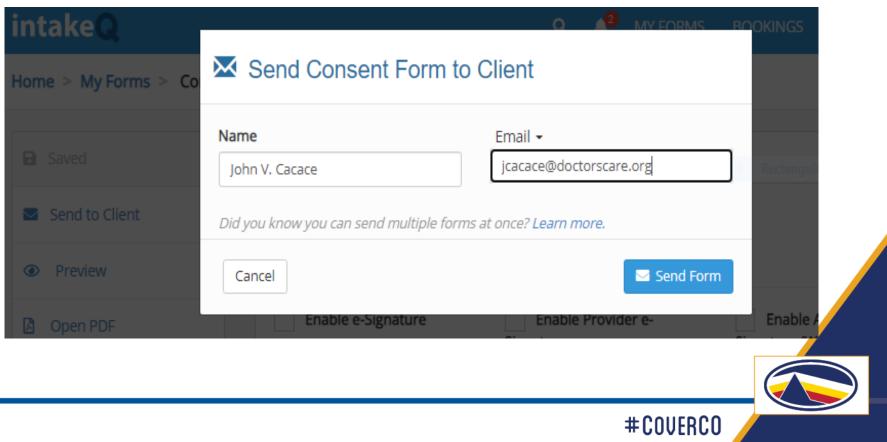

## Sending Form/s to clients

## Status of Form/s sent to clients

| intakeQ                                                                       | <b>Q</b> 4 <sup>2</sup> My Forms Bookings Lists - More |
|-------------------------------------------------------------------------------|--------------------------------------------------------|
| Intakes > John V. Cacace (Connect for Health Colorado Customer Authorization) | () Pending                                             |
|                                                                               | Rectangular Snip     Print Intake                      |
| John V. Cacace has not submitted this questionnaire yet.                      | Rectangular Snip                                       |
| Consent Form                                                                  | Ownload                                                |
| Connect for Health Colorado Customer Authorization                            | Q View More -                                          |
|                                                                               | Sent to<br>jcacace@doctorscare.org<br>See email        |
|                                                                               | <b>Sent on</b><br>Oct 01, 2020 at 2:31 PM              |
|                                                                               | Last access<br>Not opened yet                          |
|                                                                               | Client Id<br>0057                                      |
|                                                                               | Client Tags 🕂                                          |
|                                                                               | #COVERCO                                               |