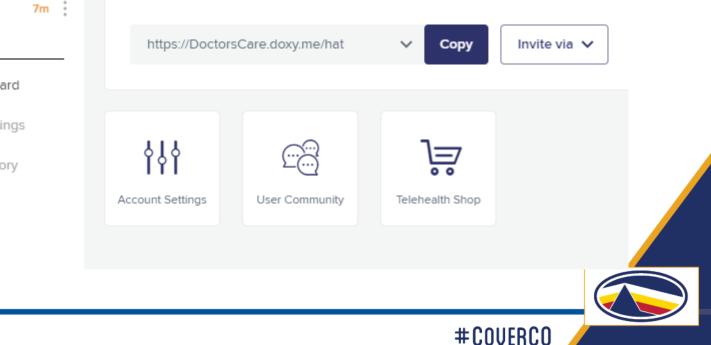

#### ACCOUNT

N Your Dashboard

#### Account Settings

Meeting History

#### Help Center

Logout

÷

Welcome, John!

To invite someone to your waiting room, share this link:

Hello, John has invited you to join a secure video call:

#### https://DoctorsCare.doxy.me/dcjc

Make sure you are using a device with good internet connection and access to camera/audio. If you need any assistance please check out the Doxy.me Help Center or contact your provider directly.