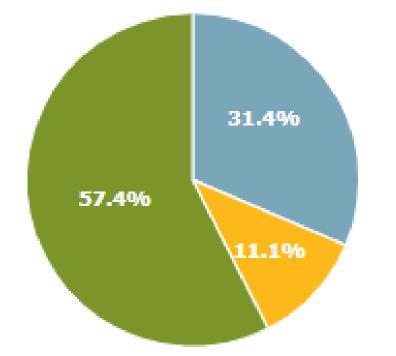

#### Data I Use for Marketplace Outreach

Eligible but Not Enrolled (EBNE) in APTC by Race/Ethnicity

57.4 % of EBNE are White, Non-Hispanic
31.0 % of EBNE are Hispanic/Latinx
11.1 % of EBNE are Non-Hispanic/Latinx